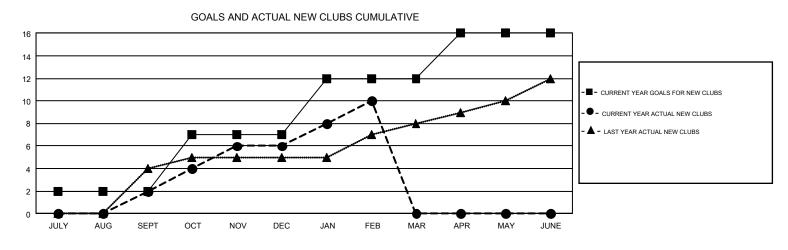

## GMT: AHMED MOSTAFA

REPORT DOES NOT INCLUDE CLUBS IN UNDISTRICTED AREAS.

| Clubs<br>RESULTS FOR 2016-2017 |   |   |   | Members<br>RESULTS FOR 2016-2017 |     |     |     |  |
|--------------------------------|---|---|---|----------------------------------|-----|-----|-----|--|
|                                |   |   |   |                                  |     |     |     |  |
| JULY/AUG/SEPT                  | 2 | 2 | 2 | JULY/AUG/SEPT                    | 95  | 132 | 197 |  |
| OCT/NOV/DEC                    | 5 | 4 | 0 | OCT/NOV/DEC                      | 180 | 222 | 164 |  |
| JAN/FEB/MAR                    | 5 | 4 | 3 | JAN/FEB/MAR                      | 175 | 239 | 107 |  |
| APR/MAY/JUNE                   | 4 | 0 | 0 | APR/MAY/JUNE                     | 75  | 0   | 0   |  |