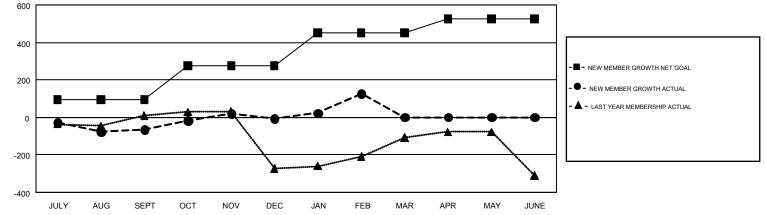

## GMT: AHMED MOSTAFA

REPORT DOES NOT INCLUDE CLUBS IN UNDISTRICTED AREAS.

| Clubs<br>RESULTS FOR 2016-2017 |   |   |   | Members<br>RESULTS FOR 2016-2017 |     |     |     |  |
|--------------------------------|---|---|---|----------------------------------|-----|-----|-----|--|
|                                |   |   |   |                                  |     |     |     |  |
| JULY/AUG/SEPT                  | 2 | 2 | 2 | JULY/AUG/SEPT                    | 95  | 132 | 197 |  |
| OCT/NOV/DEC                    | 5 | 4 | 0 | OCT/NOV/DEC                      | 180 | 222 | 164 |  |
| JAN/FEB/MAR                    | 5 | 4 | 3 | JAN/FEB/MAR                      | 175 | 239 | 107 |  |
| APR/MAY/JUNE                   | 4 | 0 | 0 | APR/MAY/JUNE                     | 75  | 0   | 0   |  |